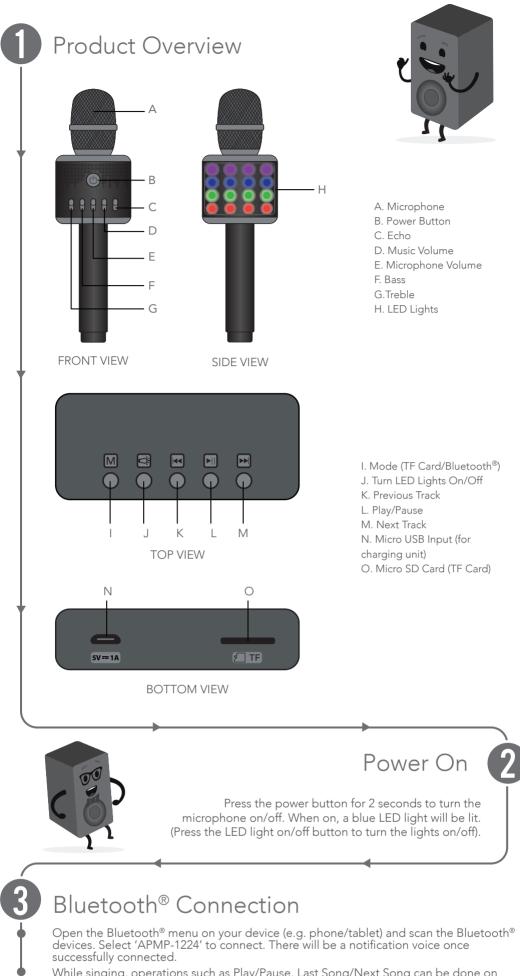

### Karaoke Microphone

While singing, operations such as Play/Pause, Last Song/Next Song can be done on your device and/or on the microphone.

Press and hold the LED light On/Off button for 2s to turn on/off the karaoke accompaniment function.

Press and hold the Mode button for 2s to manually disconnect the existing paired device.

If you have two karaoke microphones, press and hold the Play/Pause button for 2s to

turn on the karaoke party function. Once the two karaoke microphones are connected to each other, they can playback same songthrough Bluetooth TWS connection. This function doesn't support Micro SD (TF) mode.

If a Micro SD (TF) card is inserted, the microphone will switch to Micro SD (TF) card mode automatically; press the M button to switch to Bluetooth $^{\odot}$  mode.

# Playing music via Micro SD

4

Insert a Micro SD (TF) card into the Micro SD (TF) port. The microphone will detect all of the .mp3 files and start playing them automatically. You can press the operation buttons to pause or switch songs. When playing songs via the Micro SD (TF) Card, you can control the voice volume by adjusting the music volume.

## Charging

When battery is too low, the microphone will turn off automatically. Use the included Micro USB cable to charge. The red light will be lit during charging. Charging time is approximately 2-3 hours; the red light will be off when the microphone is fully charged.